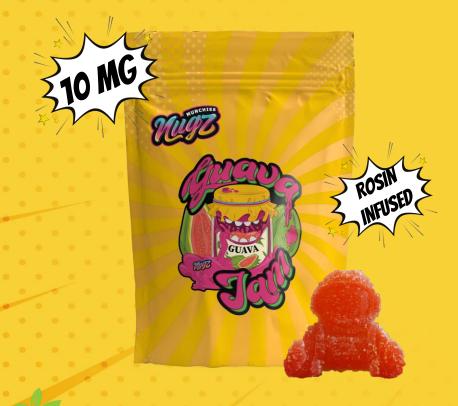

#### NUGZ Munchies – Guava Jam Rosinaut Hash Rosin Gummy

Come take a spacewalk with your favourite space traveler the Nugz Rosinaut!

Full spectrum Nugz Guava Jam (Guavaz #62 x Guavaz #74) Rosinaut Hash Rosin Gummies are bursting with strawberry guava flavour and 10mg of THC — for those who want to boldly go where no rosinaut has gone before!

# GENETICSGauva Jam (Guavaz #62 x Guavaz #74) Hash RosinTYPESoft Chew, 1 x 10mg THCINPUTFull spectrum premium Guava Jam Hash RosinINGREDIENTSSugars (sugar, corn syrup), water, gelatin, citric acid, natural<br/>and artificial flavour, pectin, MCT oil, cannabis extract (rosin),<br/>allura red, erythrosine, canola oil.

#### **KEY SELLING POINTS**

- Iconic spacesuit shape
- Juicy Strawberry Guava flavour
- Premium Guava Jam hash rosin input

ROSIN

STRAIN SPECIFIC FULL SPECTRUM