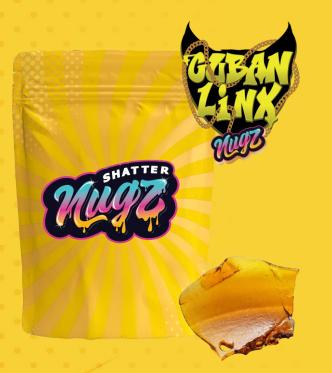

### NUGZ Cuban Linx Shatter - 1g

Get ready to drop some BHOmbs with Nugz Shatter - crispy, golden, and absolutely irresistible! We start with our premium homegrown OG Sativa Cuban Linx and extract all the rich cannabinoids and terpenes. Our team of hash makers then purify and cool the resulting hash oil into high-potency golden slabs of shatter with a refreshing citrusy lemon aroma that adds a vibrant twist to your sesh!

| ТҮРЕ     | Shatter                                |
|----------|----------------------------------------|
| LINEAGE  | Cuban Linx (Trigerian x GMO/ Tk Skunk) |
| VARIETY  | Sativa                                 |
| TERPENES | Terpinolene, Caryophyllene, Ocimene    |