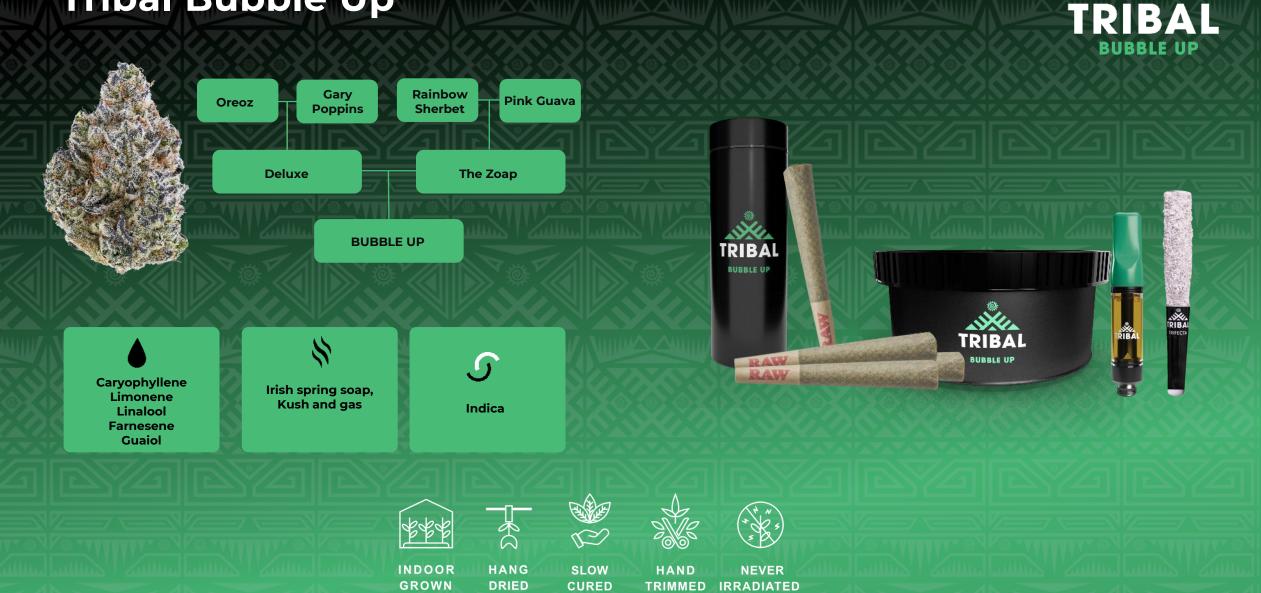

#### **Tribal Jigglers**

GROWN

DRIED

CURED

TRIMMED IRRADIATED

**Tribal Bubble Up** 

С¥

### **NUGZ Bubble Up Fresh Frozen Hash Rosin**

Pushing the envelope, that's what we're known for. Like saying grown-up things around Grandma. You'd better watch out! If she hears you, you're getting them dirty words washed out your mouth. Introducing Bubble Up, by Tribal. (The Zoap x Deluxe, Breeder Exotic Genetix) One of the most unique strains that we've brought to market, Bubble up leaves your mouth with a champagne-like effervescent sensation, a cleanliness that grandma would be proud of. Our FFHR is made by sieving frozen Bubble Up whole flowers through 159 µm to 73 µm wash bags in ice water to produce a bubble hash that is then pressed into a honey-like rosin. Best stored in the fridge and brought to room temperature 10 minutes before use.