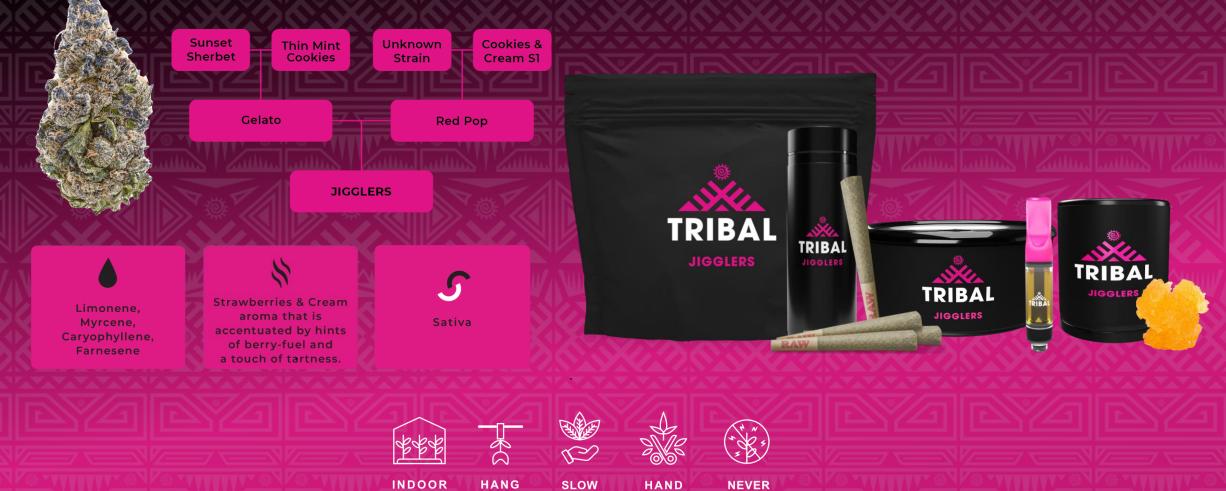

#### **Tribal Jigglers**

GROWN

DRIED

CURED

TRIMMED IRRADIATED

**Tribal Bubble Up** 

С¥