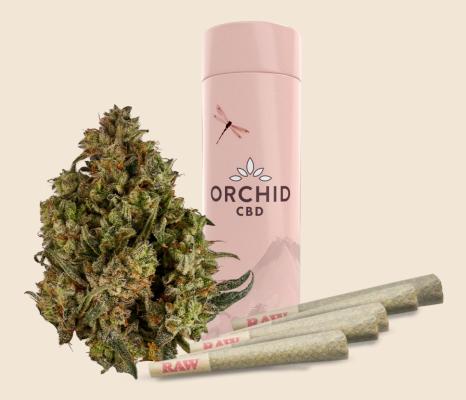

### CBD Grape RNTZ Infused Pre-rolls (3 x 0.6g)

| GENETIC   | Runtz x Mystic Magic                                                                                                       |
|-----------|----------------------------------------------------------------------------------------------------------------------------|
| тнс       | 7 – 13%                                                                                                                    |
| CBD       | 16 – 22%                                                                                                                   |
| TERPENE % | 2-5%                                                                                                                       |
| TERPENES  | Myrcene, Caryophyllene, Limonene, Farnesene.                                                                               |
| QUALITY:  | Hang dried, hand trimmed, and slow cured in curing barrels for final packaging in an air-tight tin for ultimate freshness. |

#### **KEY SELLING POINTS**

- High CBD Potency.
- Resin Infused.
- On-the-go convenient CBD Runtz experience.

HANG DRIED

NEVER IRRADIATED

INDOOR GROWN

SLOW CURED