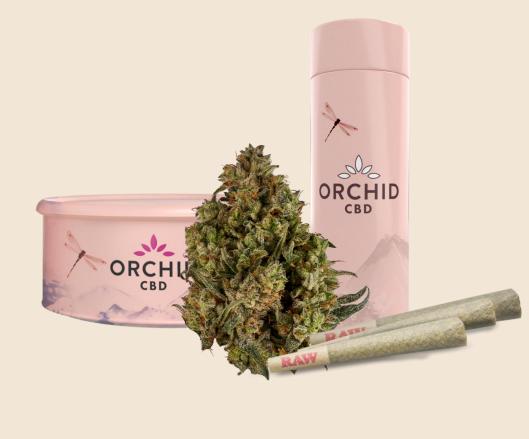

Orchid CBD is changing the perception of cannabis by being the better choice for consumers looking for premium, CBD-dominant and balanced cannabis products. When it comes to flower and pre-rolls, Orchid CBD offers CBD Runtz, a phenomenally well-rounded strain bred by Exotic Genetix. Our flower is hang dried, slow cured, hand trimmed, and never irradiated, just like all the flower grown at Cannara.

### **Dried Flower and Pre-rolls**

When it comes to flower and pre-rolls, Orchid CBD offers CBD Runtz, a phenomenally well-rounded strain bred by Exotic Genetix. Our flower is hang dried, slow cured, hand trimmed, and never irradiated, just like all the flower grown at Cannara.

### ORCHID CBD RNTZ Pre-rolls - 5 x 0.6g, 5 x 0.5g (QC)

CBD Runtz pre-rolls are produced with nothing but hang dried, slow cured, whole buds which have been consistently ground, and wrapped in premium RAW Classic cones. Enjoy five 0.6g pre-rolls packaged in our improved airtight, eco-friendly aluminum tubes. CBD Runtz is a Hybrid Sativa-dominant strain from Exotic Genetix, a cross of Runtz and Mystic Magic (CBD). CBD Runtz contains a 2:1 CBD to THC ratio with a high terpene percentage ranging 2-5%.

### ORCHID CBD RNTZ Live Resin Vape – 1g

Canada #1 CBD Flower now available in Live Resin! Introducing Orchid CBD's CBD Rntz Live Resin vape cart. With only one ingredient, our fresh frozen, in-house grown CBD Runtz flower, consumer can expect a true-to-flower flavour and experience.