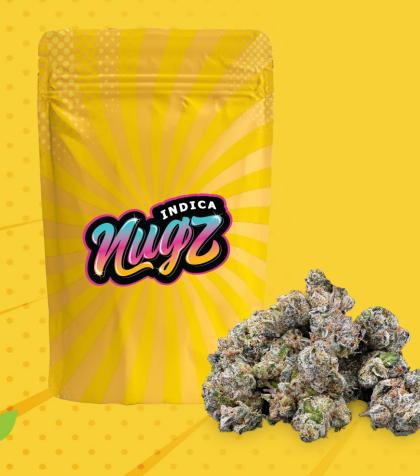

#### NUGZ Indica -14g

Drawn from our genetic library of exotic strains from both Tribal and Nugz, Nugz Indica 14g is an opportunity for bulk consumers to access Cannara's premium quality flowers at value. All the same terp-y goodness you've come to expect from Tribal & Nugz, now more economical! Same batches as what you'd find in our strain-specific 3.5g and 7g formats, mighty buds with big bag appeal thanks to the frosty trichomes, excellent moisture content, and elevated THC and terpene percentages. Grind and shine!

| GENETIC  | Single Strain – Rotating Indica Genetics                |
|----------|---------------------------------------------------------|
| TERPENES | Rotating                                                |
| QUALITY: | Hang dried and slow cured for final packaging in an air |
|          | tight bag for ultimate freshness.                       |
|          |                                                         |

#### **KEY SELLING POINTS**

- Strain lineage listed on bag for each lot.
- Premium quality bud at <\$5 a gram bulk value.
- High total terpenes percentage.
- Controlled vertical, flower sourced from Cannara's rare genetics library.