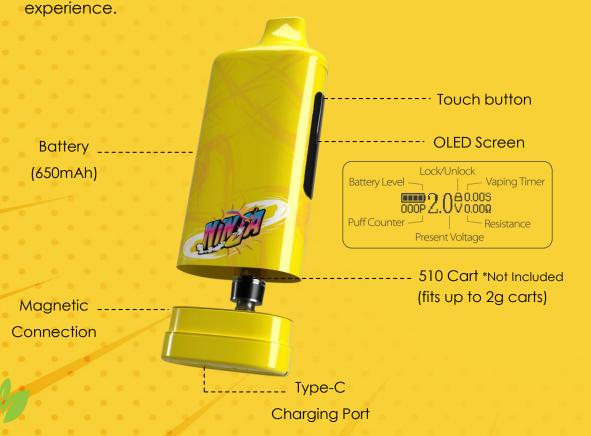

## NUGZ Ninja Incognito 510 Vape Battery

Introducing the Nugz Ninja Incognito 510 Vape Battery — your ultimate companion for stealthy vaping. Featuring a discreet design in vibrant yellow, this battery is engineered for concealed carry with a stealth compartment for your 510 cartridge. Experience tailored vaping with variable voltage settings, a convenient pre-heat function, and an OLED screen that includes a puff counter. Ideal for on-the-go use, it fits effortlessly into pockets or can be tucked into a clutch. Vape with finesse anywhere (where allowed), with the sleek and portable Nugz Ninja 510 Thread Battery. Everything you need for a ninja-like vaping

#### **KEY SELLING POINTS**

**1.Stealth Storage**: Features a discreet stealth compartment for your 510 cartridge, making it easy to carry and use without drawing attention.

**2.Customizable Vaping Experience**: Offers variable voltage settings, puff counter and a pre-heat function, allowing users to tailor their vaping experience to their preferences.

**3.Convenient Design**: Slim and lightweight, this vape battery is designed for portability and discretion, fitting easily into pockets or small bags.

**4.Enhanced User Interface**: Equipped with an OLED screen that displays vital information including a puff counter, ensuring users can monitor their usage efficiently.