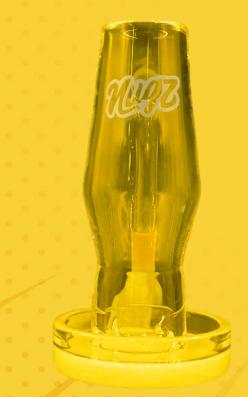

## NUGZ Lava Lamp Quartz Banger

Introducing the Nugz Lava Lamp Quartz Banger to level up any dabbers glass arsenal. Made from high-quality quartz glass for maximum heat retention and durability, the Nugz Laval Lamp has been specifically designed to vaporize oils very efficiently due to its lava lamp design and opaque bottom loading dish. The Nugz Lava Lamp comes with 2 x yellow terp pearls to ensure even distribution of oil vaporization. The Nugz Laval Lamp is simple to use, just heat up the bottom loading dish and lower size walls of the Laval lamp with a torch between 475 F and 550 F, insert the two terp pearls from the top and cap the top with the included carb pearl

- Lava Lamp design for maximum oil vaporization
- Opaque bottom loading dish for ease-of-loading and maximum heat retention
- High quality quartz glass
- Included 2 x terp peals and carb pearl