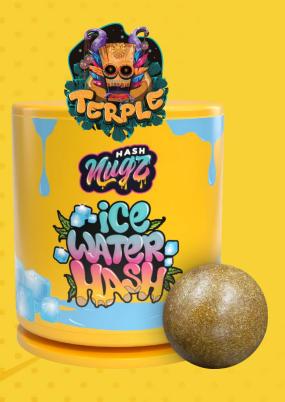

### NUGZ Terple Ice Water Hash - 1g

Nugz Ice Water Hash is a premium bubble hash derived from our rare genetic library, delivering true-to-strain terpene and flavour profiles. Produced using solventless extraction, Ice Water Hash is agitated and sieved in ice water to extract mature trichome heads and resin from whole buds. Nugz Ice Water Hash is offered in a rotation of single-strain genetics including Early Lemon Berry, Gelato Mint, Cuban Linx, Terple, Power Sherb, and Slapz. Great bowl topper!

| ТҮРЕ     | Ice Water Hash 1g                           |
|----------|---------------------------------------------|
| GENETIC  | Terple (Tropicana Cookies x Slurricane #7)  |
| VARIETY  | Hybrid                                      |
| TERPENES | Caryophyllene, Farnesene, Humulene, Myrcene |

#### **KEY SELLING POINTS**

- Premium ice water hash temple ball at disruptive pricing
- Unique concentrate with balanced cannabinoid profile
- Premium temple ball in glass bottomed rook jar and full label top to help consumers organize their concentrates