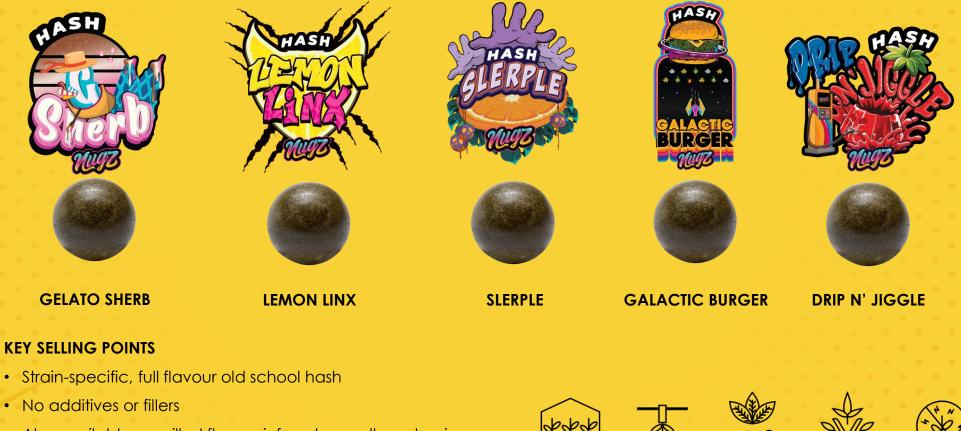

GELATO SHERB Gelato Mint + Power Sherb Sweet. Gas. Indica

LEMON LINX Early Lemon Berry + Cuban Linx Citrus. Haze. Pine. Sativa

SLERPLE Slapz + Terple Sweet. Orange. Gas. Hyrbid

GALACTIC BURGER Galactic Rntz + Triple Burger Sweet. Funk. Indica

DRIP N' JIGGLE Drip Station + Jigglers Strawberry. Cream. Gasoline Hyrbid

NEON BUBBLE BATH Neon Sunshine + Bubble Up Irish Spring, Citrus. Gas. Hyrbid