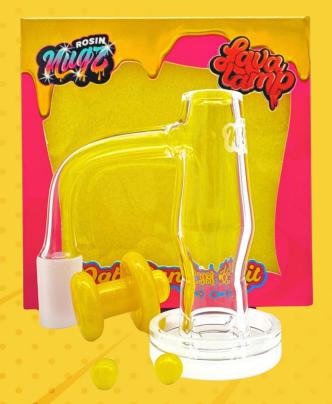

## NUGZ Lava Lamp Quartz Banger

Introducing the Nugz Lava Lamp Quartz Banger to level up any dabbers glass arsenal. Made from high-quality quartz glass for maximum heat retention and durability, the Nugz Laval Lamp has been specifically designed to vaporize oils very efficiently due to its lava lamp design and opaque bottom loading dish. The Nugz Lava Lamp comes with 2 x yellow terp pearls to ensure even distribution of oil vaporization. The Nugz Laval Lamp is simple to use, just heat up the bottom loading dish and lower size walls of the Laval lamp with a torch between 475 F and 550 F, insert the two terp pearls from the top and cap the top with the included carb pearl

- Lava Lamp design for maximum oil vaporization
- Opaque bottom loading dish for ease-of-loading and maximum heat retention
- High quality quartz glass
- Included 2 x terp peals and carb pearl