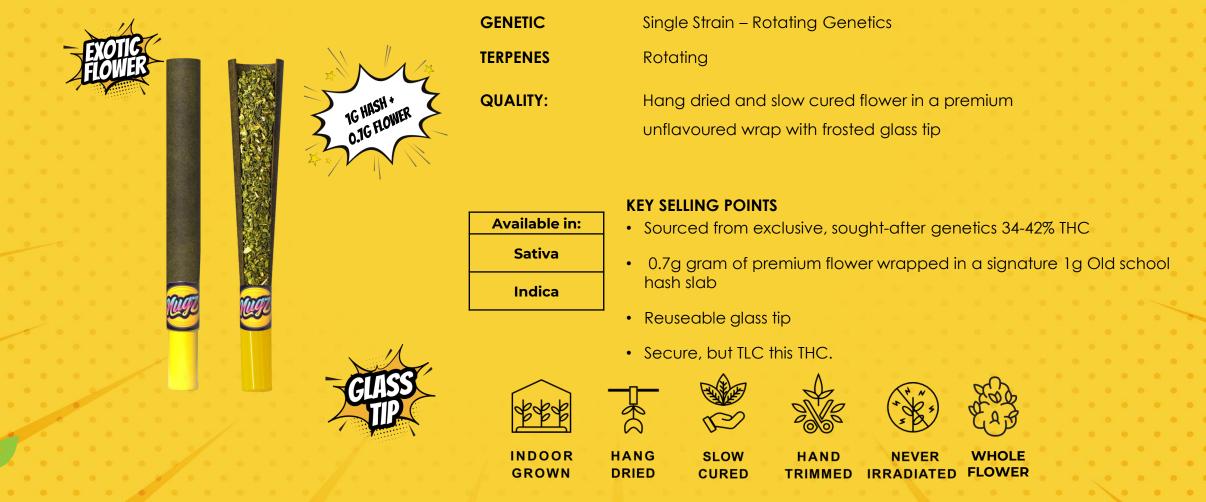

### NUGZ Hash Wrap- 1.7g

Close, but no cigar! Nugz Hash Wrap! We did it! After going back to the lab, we were able to hand craft a beautiful 1g slab of hash and roll it around a glass filter tip. We then fill the "Hash Wrap" with 0.7 g of whole flowers that we mill to perfection. Hash and flower are the same strain, so you get your favorite flavours, with no paper taste! Hand packed and hand rolled... and at 1.7g, you might need a hand with this one!