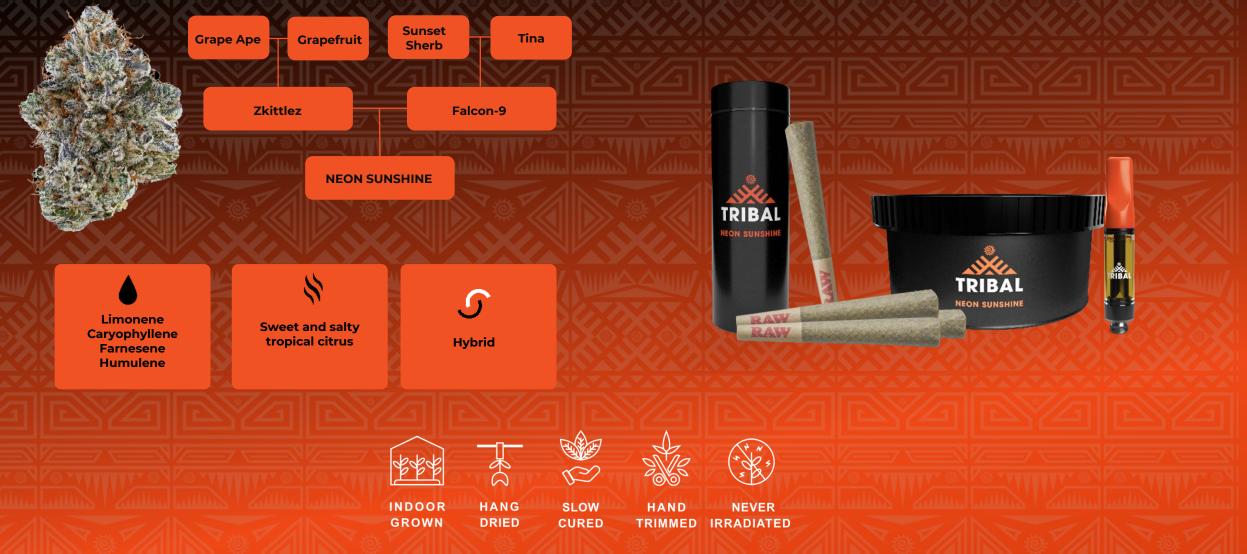

#### **Tribal Neon Sunshine**

Visit our website: <u>www.nugz.ca</u>

### NUGZ Neon Sunshine Fresh Frozen Hash Rosin-1g

After a long day, just after sunset, you can catch the most perfect colors coming off the clouds. Relax, and take a moment to soak up some Neon Sunshine! Introducing Tribal's Neon Sunshine. (Zkittles x Falcon 9, Breeder; Exotic Genetix) Sweet & tangy lemon flavours meet deep, dark gasoline. Our FFHR is made by sieving frozen premium grade Neon Sunshine flower through 159µm to 73µm wash bags in ice water to produce a bubble hash. We then gently heat and press the hash through a fine micron bag until a rosin is forced out. The resulting end product being a solventless, cannabinoid and terpene rich extract.