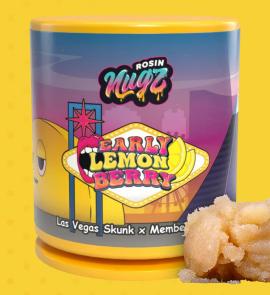

#### NUGZ Early Lemon Berry - 3.5g, 7g, 28g 14 x 0.6g (QC)

Early Lemon Berry is a sativa dominant strain of cannabis. (Las Vegas Lemon Skunk x Member Berry RBX, Breeder Ethos Genetics) The bud smells like a mix of sweet lemons, grapefruit, cheese and sugary sweet berries. The flavour is quite similar to the smell, but the taste of the exhale is what earned its popularity. The aroma produced by these flowers is strong but not pungent with a high terpene percentage ranging 2%-4%.

| LINEAGE  | Las Vegas Lemon Skunk x Member Berry RBX                                                  |
|----------|-------------------------------------------------------------------------------------------|
| VARIETY  | Sativa                                                                                    |
| TERPENES | Myrcene, Ocimene, Caryophyllene, Farnesene.                                               |
| QUALITY: | Hang dried and slow cured for final packaging in an air-tight bag for ultimate freshness. |