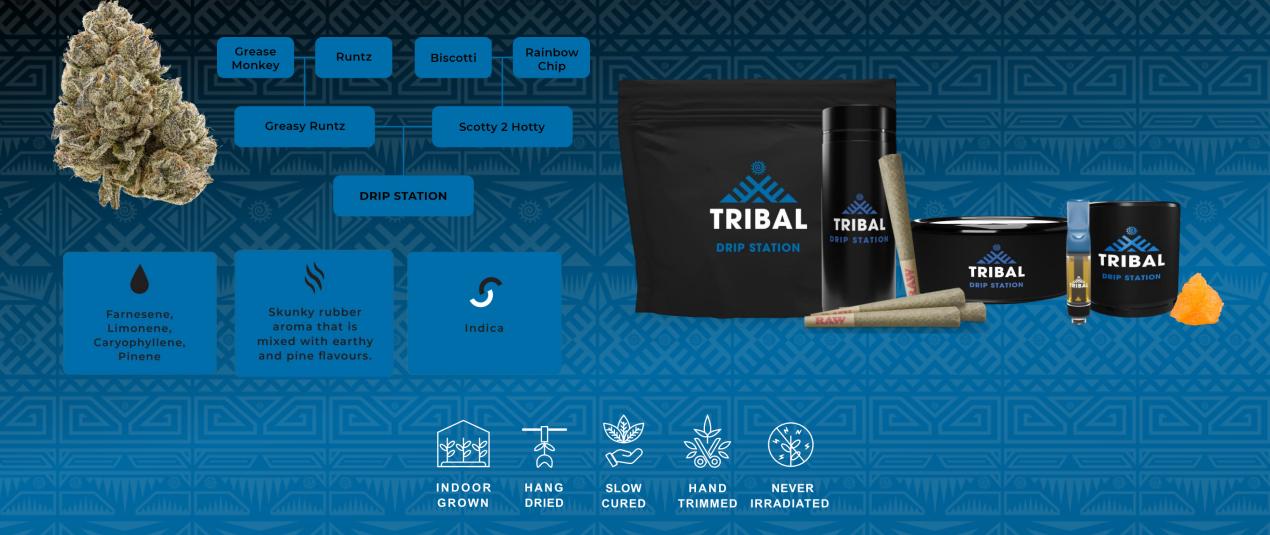

### NUGZ Slapz Fresh Frozen Hash Rosin - 1g

Nugz Slapz Fresh Frozen Hash Rosin (FFHR) is derived from our Slapz flower, frozen at harvest to preserve the flower's incredibly sweet sour-gassy aromas with a mix of light earthy flavours. Our FFHR is made by sieving frozen premium grade cannabis flower through 159µm to 73µm wash bags in ice water to produce a bubble hash that is then gently heated and pressed into a honey-like rosin. Best stored in the fridge and brought to room temperature 10 minutes before your next sesh.

| ГҮРЕ     | Hash Rosin 1g                               |
|----------|---------------------------------------------|
| LINEAGE  | Runtz x Grease Monkey(Exotic Genetix)       |
| VARIETY  | Indica                                      |
| TERPENES | Limonene, Caryophyllene, Farnesene, Myrcene |

#### **KEY SELLING POINTS**

- Premium solventless hash rosin.
- Canada's top-selling (#1) hash rosin product line.
- Full flavour experience from our rare genetics library.

WHOI F **FI OWFR** 

STRAIN SPECIFIC FROZEN