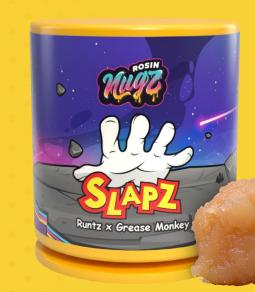

### NUGZ Slapz Fresh Frozen Hash Rosin - 1g

Nugz Slapz Fresh Frozen Hash Rosin (FFHR) is derived from our Slapz flower, frozen at harvest to preserve the flower's incredibly sweet sour-gassy aromas with a mix of light earthy flavours. Our FFHR is made by sieving frozen premium grade cannabis flower through 159µm to 73µm wash bags in ice water to produce a bubble hash that is then gently heated and pressed into a honey-like rosin. Best stored in the fridge and brought to room temperature 10 minutes before your next sesh.

| ГҮРЕ     | Hash Rosin 1g                               |
|----------|---------------------------------------------|
| LINEAGE  | Runtz x Grease Monkey(Exotic Genetix)       |
| VARIETY  | Indica                                      |
| TERPENES | Limonene, Caryophyllene, Farnesene, Myrcene |