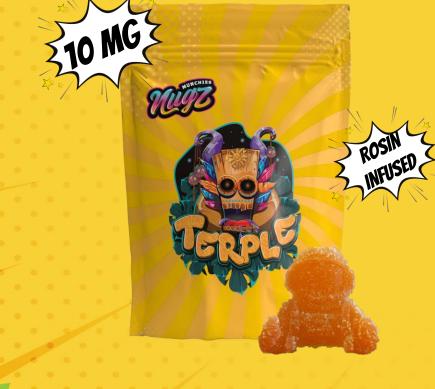

#### NUGZ Munchies – Terple Rosinaut Hash Rosin Gummy

One small step for man... One giant leap for da' kind! Come take a spacewalk with your favourite space traveler the Nugz Rosinaut! Now available in a Terple (Tropicanna Cookies x Slurricane) hash rosin sweet orange gummy. We traveled to the deepest reaches of space, probed the lost worlds, and studied the ways of the cultures we encountered. We return to Earth to bring you the most out of this world flavours, while being respectful of those who came before us. Nugz Rosinauts, for those who want to boldly go where no-one has gone before!

#### Nugz Munchies Terple Rosinaut Hash Rosin Gummy

Terple (Tropicanna Cookies x Slurricane); Sativa
Soft Chew, 1 x 10mg THC
Full spectrum premium Terple Hash Rosin
Sugar (sugar, corn syrup), water, gelatin, citric acid, natural and artificial flavour, pectin, MCT oil, cannabis extract (rosin), Sunset Yellow FCF, canola oil.

#### **KEY SELLING POINTS**

- Iconic spacesuit shape
- Amazing Sweet Orange flavour
- Premium terple hash rosin input

ROSIN

STRAIN SPECIFIC

FULL SPECTRUM

Introducing our carefully curated crossovers, purposively crafted whole flower blend from our genetic library. We start by hand-picking top-tier whole flowers from our exclusive genetic library, finely grinding them to perfection. Each blend undergoes a premium, consistent process to guarantee optimal convenience, flavor, and overall experience.