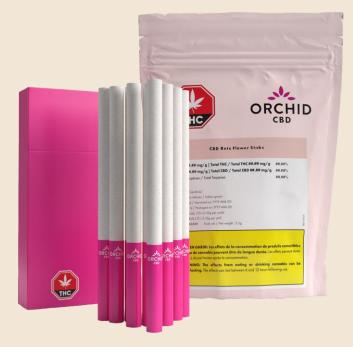

### ORCHID CBD RNTZ Flower Sticks - 10 x 0.35g

The ultimate break. Always there when you need a time-out. Orchid CBD - CBD Flower Sticks Pack are whole flower, ground to perfection, then rolled up in 10x0.35g straight-cut pre-rolls that offer a sweet Runtz flavour + CBD. Perfect for a pause-for-the-cause, when you just have 10 min to spare.

| GENETIC   | Runtz x Mystic Magic                                                                                            |
|-----------|-----------------------------------------------------------------------------------------------------------------|
| THC       | 7-13%                                                                                                           |
| CBD       | 7-13%                                                                                                           |
| TERPENE % | 2-5%                                                                                                            |
| TERPENES  | Myrcene, Caryophyllene, Limonene, Farnesene.                                                                    |
| QUALITY:  | Hang dried, hand trimmed, and slow cured in curing barrels for final packaging in an air-tight can for ultimate |
|           | freshness.                                                                                                      |

HANG DRIED

ORCHID

CBD

**NEVER IRRADIATED** 

INDOOR GROWN

SLOW CURED