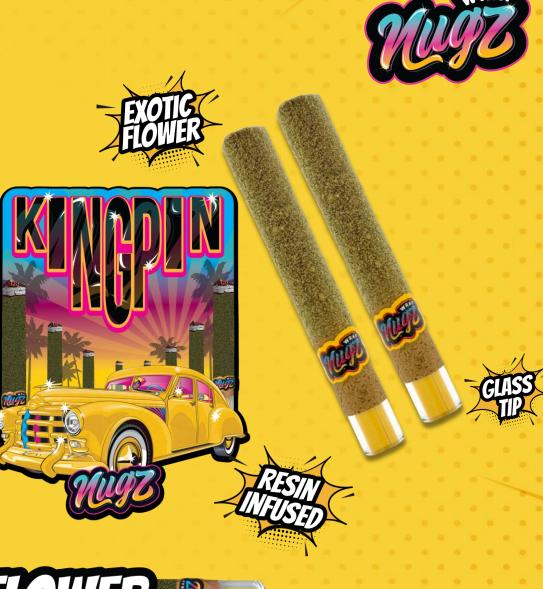

### NUGZ Wrap Infused Kingpin - 1g

To be the best, you gotta beat the rest! When the Nugz Wrap dropped early in 2023, The pre-roll game changed. Strait hemp tube packed with milled whole flower, finished with a glass tip. Form and function living harmoniously together. We didn't stop there! Introducing the Nugz Kingpin Sativa! Same great Wrap, now infused with strain specific resin and coated in Kief. No fake terps here, just the pinnacle of exploring a cultivars flavour and effect profile.

~ CALETI

|    | GENETIC       |    |
|----|---------------|----|
|    | TERPENES      |    |
|    | QUALITY:      |    |
|    |               | I  |
|    |               | KE |
|    | Available in: | •  |
|    | Sativa        |    |
|    | Indica        | •  |
|    |               | •  |
|    | ~             |    |
| 69 | ***           | T  |
|    |               |    |

| Single Strain – Rotating Genetics |
|-----------------------------------|
| Rotating                          |

Hang dried and slow cured flower in a premium unflavoured wrap with frosted glass tip

#### EY SELLING POINTS

- Sourced from exclusive, sought-after genetics
- Input genetic matched with strain specific BHO and coated in kief
- Heavy hitter at great value, perfect basket build

HAND

TRIMMED

Glass tip, premium hemp cone

INDOOR

GROWN

 $( \land )$ 

HANG

DRIED

SLOW

CURED