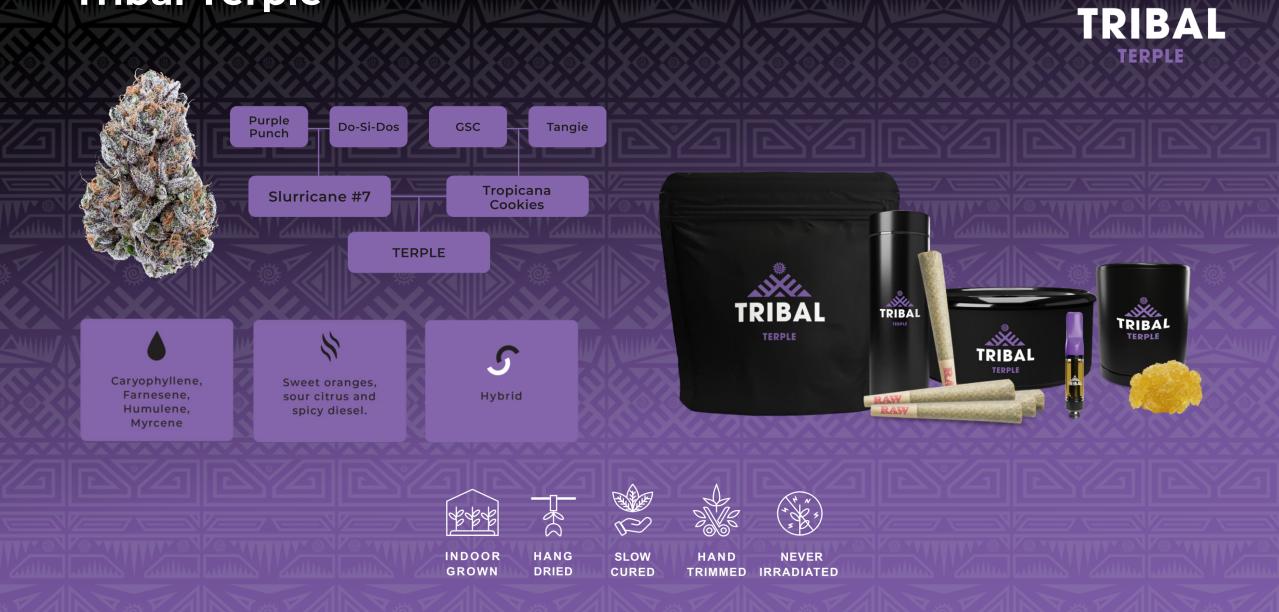

#### **Tribal Terple**

GROWN

HANG

SLOW

NEVER TRIMMED IRRADIATED

### NUGZ Ice Water Hash - 1g

Nugz Ice Water Hash is a premium bubble hash derived from our rare genetic library, delivering true-to-strain terpene and flavour profiles. Produced using solventless extraction, Ice Water Hash is agitated and sieved in ice water to extract mature trichome heads and resin from whole buds. Nugz Ice Water Hash is offered in a rotation of single-strain genetics including Early Lemon Berry, Gelato Mint, Cuban Linx, Terple, Power Sherb, and Slapz.

### NUGZ Terple Ice Water Hash - 1g

Nugz Ice Water Hash is a premium bubble hash derived from our rare genetic library, delivering true-to-strain terpene and flavour profiles. Produced using solventless extraction, Ice Water Hash is agitated and sieved in ice water to extract mature trichome heads and resin from whole buds. Nugz Ice Water Hash is offered in a rotation of single-strain genetics including Early Lemon Berry, Gelato Mint, Cuban Linx, Terple, Power Sherb, and Slapz. Great bowl topper!

| ТҮРЕ     | Ice Water Hash 1g                           |
|----------|---------------------------------------------|
| GENETIC  | Terple (Tropicana Cookies x Slurricane #7)  |
| VARIETY  | Hybrid                                      |
| TERPENES | Caryophyllene, Farnesene, Humulene, Myrcene |

#### **KEY SELLING POINTS**

- Premium ice water hash temple ball at disruptive pricing
- Unique concentrate with balanced cannabinoid profile
- Premium temple ball in glass bottomed rook jar and full label top to help consumers organize their concentrates