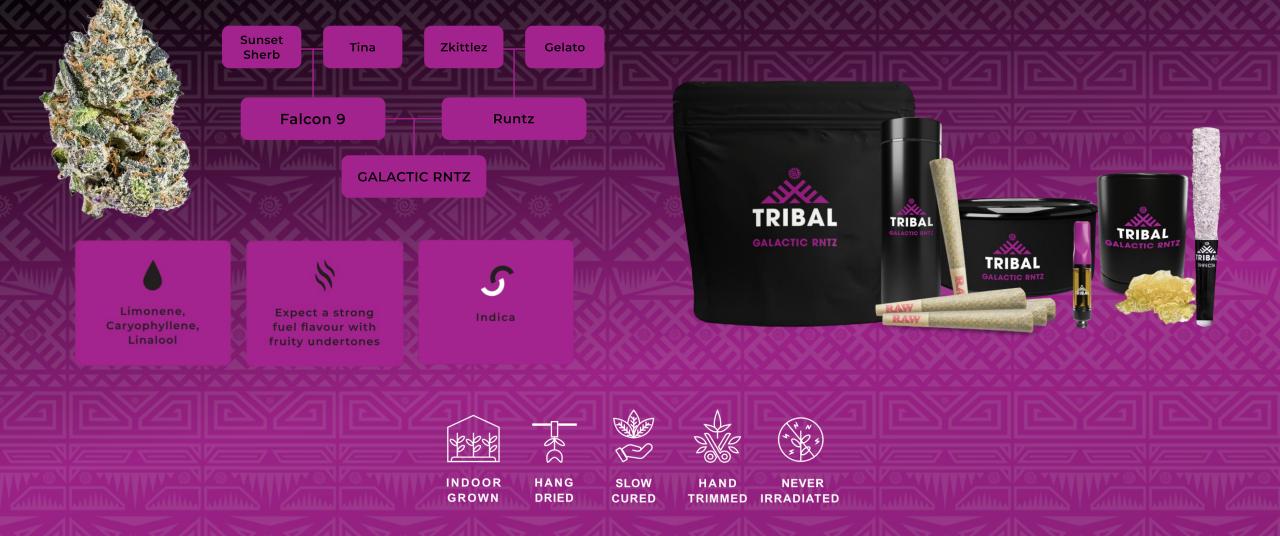

### NUGZ Neon Sunshine Fresh Frozen Hash Rosin-1g

After a long day, just after sunset, you can catch the most perfect colors coming off the clouds. Relax, and take a moment to soak up some Neon Sunshine! Introducing Tribal's Neon Sunshine. (Zkittles x Falcon 9, Breeder; Exotic Genetix) Sweet & tangy lemon flavours meet deep, dark gasoline. Our FFHR is made by sieving frozen premium grade Neon Sunshine flower through 159µm to 73µm wash bags in ice water to produce a bubble hash. We then gently heat and press the hash through a fine micron bag until a rosin is forced out. The resulting end product being a solventless, cannabinoid and terpene rich extract.

| ТҮРЕ     | Hash Rosin 1g                                |
|----------|----------------------------------------------|
| LINEAGE  | Zkittlez x Falcon-9 (Exotic Genetix)         |
| VARIETY  | Hybrid                                       |
| TERPENES | Limonene, Caryophyllene, Linalool, Farnesene |

#### **KEY SELLING POINTS**

- Premium solventless hash rosin.
- Canada's top-selling (#1) hash rosin product line.
- Full flavour experience from our rare genetics library.

WHOLE

FLOWER

STRAIN

SPECIFIC

FROZEN