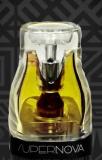

#### **Supernova Live Resin All-in-One**

Experience the pinnacle of luxury vaping with Tribal's SuperNova Live **Resin All-in-One.** 

Crafted for those who demand excellence, this vape combines pure live resin extracts with advanced technology for a seamless and elevated experience.

Featuring cutting-edge ceramic hardware and a USB-C rechargeable battery, the SuperNova is designed for optimal flavor delivery, smooth performance, and long-lasting reliability.

As a unique touch, the vape lights up with the color of the genetic when you inhale, adding a vibrant, personalized flair to every puff.

**Experience sophistication in every puff with Tribal's SuperNova.** 

STRAIN LIVE RESIN SPECIFIC

FROZEN