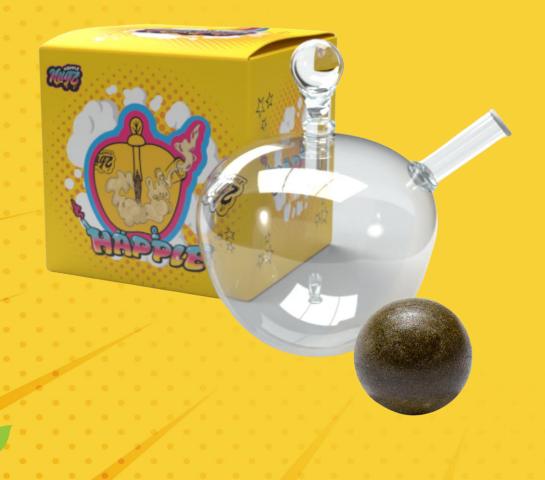

# **NUGZ Häpple**

Recognizing the impact Nugz has made on the Canadian hash market, renowned Häpple creator errlectric\_dave has signed an exclusive agreement with Nugz for his sought after Häpple hash pipe. Made from hand blown glass, the Häpple elevates Old School Hash for a mess-free, sessionable hash experience. <a href="https://nugz.ca/happle">https://nugz.ca/happle</a>

- Legacy hash glass accessory at an affordable price
- Great introductory accessory both for new and seasoned hash consumers
- Improves the old school hash experience, elevating consumers away from less desirable traditional methods on consumption (BTs, hot knives etc)