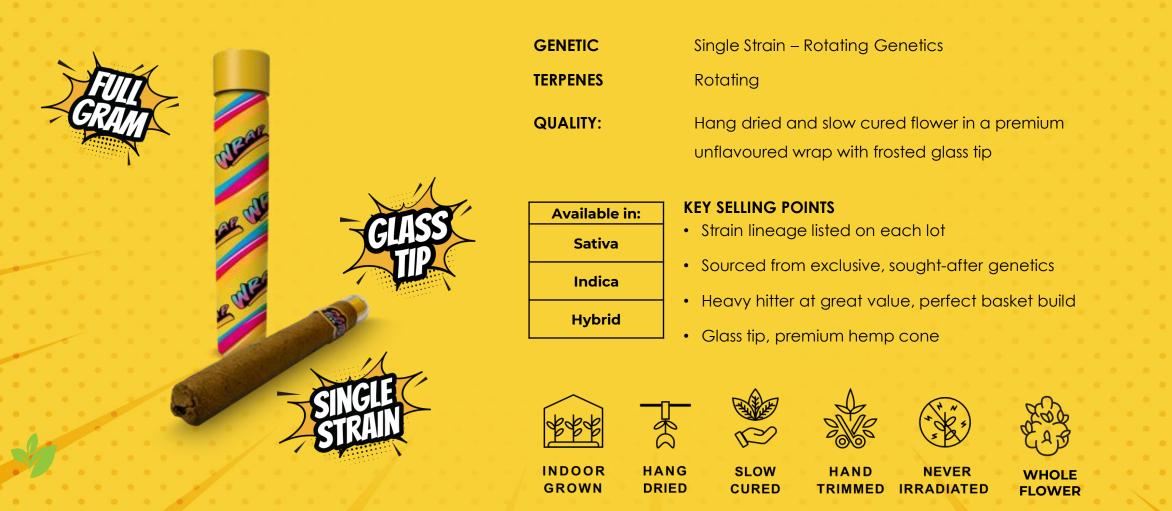

### NUGZ Wrap - 1g

Starting with rotating strains from Tribal and Nugz family of rare genetics, the Nugz 1g Wrap is produced with nothing but hang dried, slow cured, single-source whole buds we've grown, ground, and carefully rolled in a premium hemp wrap, for a classic, slow burn. Nugz 1g Wrap is a premium heavy hitter at a wallet-friendly price that you've come to expect from Nugz.

### NUGZ Wrap Infused Kingpin - 1g

To be the best, you gotta beat the rest! When the Nugz Wrap dropped early in 2023, The pre-roll game changed. Strait hemp tube packed with milled whole flower, finished with a glass tip. Form and function living harmoniously together. We didn't stop there! Introducing the Nugz Kingpin Sativa! Same great Wrap, now infused with strain specific resin and coated in Kief. No fake terps here, just the pinnacle of exploring a cultivars flavour and effect profile.

~ CALETI

|    | GENETIC       |    |
|----|---------------|----|
|    | TERPENES      |    |
|    | QUALITY:      |    |
|    |               | I  |
|    |               | KE |
|    | Available in: | •  |
|    | Sativa        |    |
|    | Indica        | •  |
|    |               | •  |
|    | ~             |    |
| 69 | ***           | T  |
|    |               |    |

| Single Strain – Rotating Genetics |
|-----------------------------------|
| Rotating                          |

Hang dried and slow cured flower in a premium unflavoured wrap with frosted glass tip

#### EY SELLING POINTS

- Sourced from exclusive, sought-after genetics
- Input genetic matched with strain specific BHO and coated in kief
- Heavy hitter at great value, perfect basket build

HAND

TRIMMED

Glass tip, premium hemp cone

INDOOR

GROWN

 $( \land )$ 

HANG

DRIED

SLOW

CURED

NEVER IRRADIATED