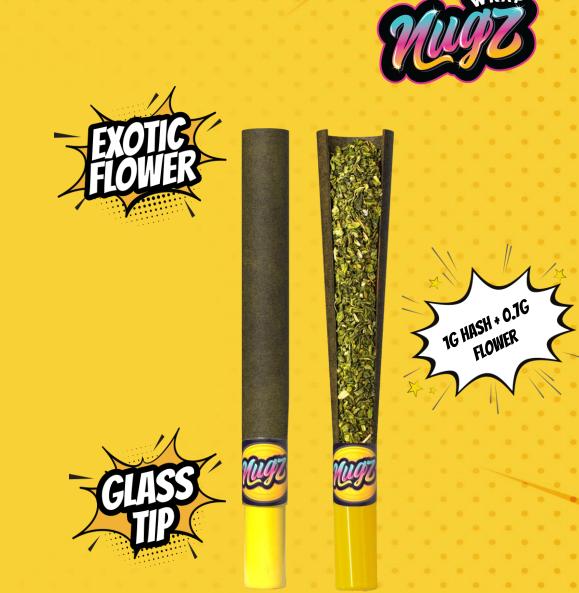

### NUGZ Hash Wrap- 1.7g

Close, but no cigar! Nugz Hash Wrap! We did it! After going back to the lab, we were able to hand craft a beautiful 1g slab of hash and roll it around a glass filter tip. We then fill the "Hash Wrap" with 0.7 g of whole flowers that we mill to perfection. Hash and flower are the same strain, so you get your favorite flavours, with no paper taste! Hand packed and hand rolled... and at 1.7g, you might need a hand with this one!

#### Hash Wrap

Close, But no Cigar! ;-)

Yeah, you read that right. The Nugz Hash Wrap! After going back to the lab, we were able to hand craft a beautiful 1g slab of hash and roll it around a glass filter tip. We then fill the "Hash Wrap" with 0.7g of whole flowers that we grind to perfection. Hash and flower are the same strain, so you get your favorite flavours, with no paper taste! Hand packed and hand rolled... and at 1.7g, you might need a hand with this one! Available in Indica and Sativa rotating genetics from our exclusive library.