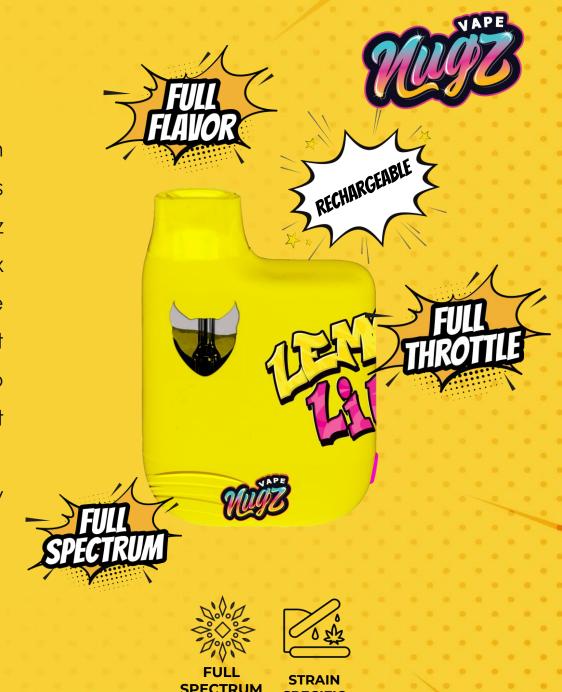

### NUGZ Lemon Linx Resin AIO Vape - 1g

Ever step out for a smoke, only to end up searching for a lighter? Say goodbye to the hassle with the Nugz Lemon Linx All-in-One Resin Vape. Packed with 1g of our finest cured resin, this rechargeable vape is crafted for consistent clouds, + a full-flavor experience. Inhale-activated for seamless use, and for those who want a little extra, double tap the button for a Power Hit thunder cloud! Featuring a ceramic heating element, USB-C rechargeability, and preloaded to go right out of the box. No extras needed, just pure satisfaction from start to finish. Nugz Lemon Linx All-in-One Resin Vape—everything you need in one device.

TYPE

STRAIN

SPECIFIC

SPECTRUM

#### **AIO HARDWARE**

Premium finish, Ceramic heating element, USB-C rechargeable with power hit after double tap power button

- Full spectrum resin AIO vape at traditional vape pricing
- Same formula as the Nugz 510 vapes, now available as a rechargeable AIO
- Flavour forward for customers looking for a non-cannabis flavour experience
- Custom lanyard included for location aid (more difficult to forget in clothing and end up in washing maching)