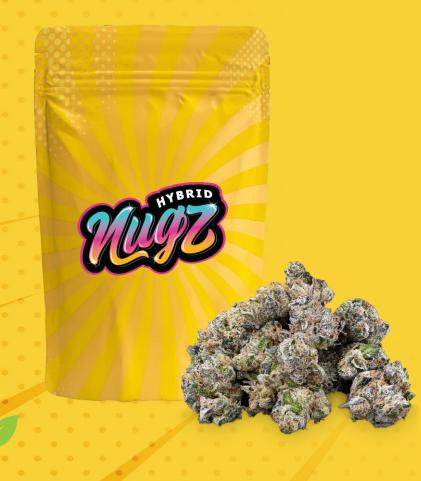

#### NUGZ Hybrid-14g, 28g (QC)

Drawn from our genetic library of exotic strains from both Tribal and Nugz, Nugz Hybrid 14g is an opportunity for bulk consumers to access Cannara's premium quality flowers at value. All the same terp-y goodness you've come to expect from Tribal & Nugz, now more economical! Same batches as what you'd find in our strain-specific 3.5g and 7g formats, mighty buds with big bag appeal thanks to the frosty trichomes, excellent moisture content, and elevated THC and terpene percentages. Grind and shine!

| GENETIC                                                                                 | Single Strain – Rotating Hybrid Genetics                                                      |
|-----------------------------------------------------------------------------------------|-----------------------------------------------------------------------------------------------|
| TERPENES                                                                                | Rotating                                                                                      |
| QUALITY:                                                                                | Hang dried and slow cured for final packaging in an air-<br>tight bag for ultimate freshness. |
| <ul><li>KEY SELLING POINTS</li><li>Strain lineage listed on bag for each lot.</li></ul> |                                                                                               |
| <ul> <li>Premium quality bud at &lt;\$5 a gram bulk value.</li> </ul>                   |                                                                                               |

- High total terpenes percentage.

HANG

DRIED

• Controlled vertical, flower sourced from Cannara's rare genetics library.

INDOOR

GROWN

SLOW

CURED

HAND

WHOLE NEVER TRIMMED IRRADIATED **FLOWER** 