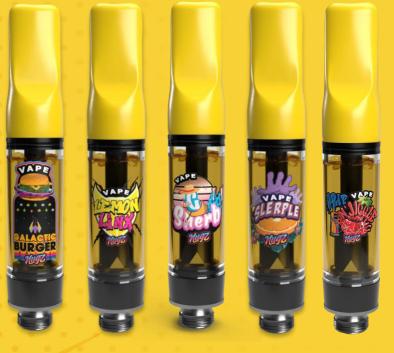

GELATO SHERB Gelato Mint + Power Sherb Sweet. Gas. Indica

LEMON LINX Early Lemon Berry + Cuban Linx Citrus. Haze. Pine. Sativa

SLERPLE Slapz + Terple Sweet. Orange. Gas. Hyrbid

GALACTIC BURGER Galactic Rntz + Triple Burger Sweet. Funk. Indica

DRIP N' JIGGLE Drip Station + Jigglers Strawberry. Cream. Gasoline Hyrbid

NEON BUBBLE BATH Neon Sunshine + Bubble Up Irish Spring, Citrus. Gas. Hyrbid

LEMON LINX Early Lemon Berry + Cuban Linx

**GALACTIC BURGER** Galactic Rntz + Triple Burger

GROWN

SLERPLE Slapz + Terple

**DRIP N' JIGGLE** Drip Station + Jigglers

| Flavour         | Format |
|-----------------|--------|
| G Sherb         | lg     |
| Lemon Linx      | lg     |
| Galactic Burger | 1g     |
| Slerple         | 1g     |
| Drip n' Jiggle  | lg     |