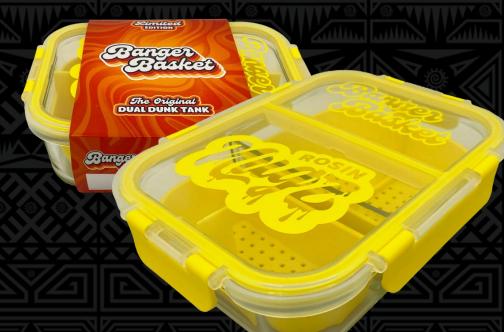

### **TRIBAL** Banger Basket

Introducing the Tribal Banger Basket. In partnership with LeGrow Collective, we are happy to offer a one-stop cleaning shop for all your smoking accessory needs. A divided internal chamber allows for two different solutions to be kept, and a pierced internal basket allows all the fluid to drain when you are ready to remove your banger, bowl, dabber, or any other mid-sized smoking accessory that you'd like to clean. Being on-the-go is no reason not to come correct. Pick up your Banger Basket today and be the envy of all the heads at your next sesh!

- Innovative dab accessory from Canadian inventor Kyle LeGrow (Le Grow Collective)
- Leak proof for easy travel
- Dual bay for initial and final clean