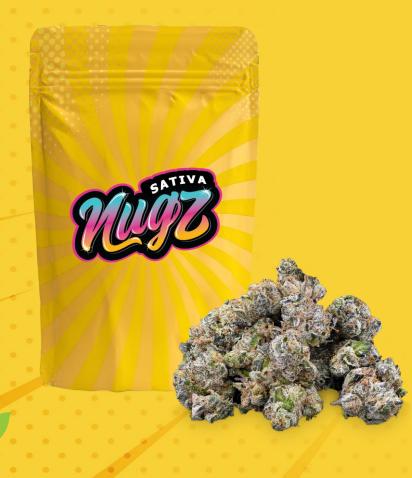

#### NUGZ Sativa-14g, 28g (QC)

Drawn from our genetic library of exotic strains from both Tribal and Nugz, Nugz Sativa 14g is an opportunity for bulk consumers to access Cannara's premium quality flowers at value. All the same terp-y goodness you've come to expect from Tribal & Nugz, Now more economical! Same batches as what you'd find in our 3.5g, same mighty buds with big bag appeal thanks to the frosty trichomes, excellent moisture content, THC percentages that ranges between 21-27%, and terpene percentages between 2 – 5%. Grind and shine!

| GENETIC                                                            | Single Strain – Rotating Hybrid Genetics                                                      |
|--------------------------------------------------------------------|-----------------------------------------------------------------------------------------------|
| TERPENES                                                           | Rotating                                                                                      |
| QUALITY:                                                           | Hang dried and slow cured for final packaging in an air-<br>tight bag for ultimate freshness. |
| <ul><li>KEY SELLING POINTS</li><li>Strain lineage listed</li></ul> | d on bag for each lot.                                                                        |

- Premium quality bud at <\$5 a gram bulk value.</li>
- High total terpenes percentage.

HANG

DRIED

• Controlled vertical, flower sourced from Cannara's rare genetics library.

INDOOR

GROWN

SLOW

CURED

HAND

WHOLE NEVER TRIMMED IRRADIATED **FLOWER** 