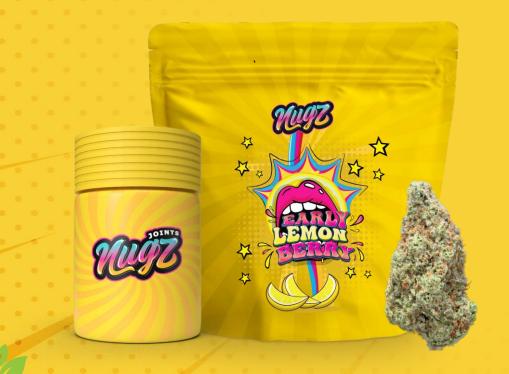

#### NUGZ Early Lemon Berry - 3.5g, 7g, 28g 14 x 0.6g (QC)

Early Lemon Berry is a sativa dominant strain of cannabis. (Las Vegas Lemon Skunk x Member Berry RBX, Breeder Ethos Genetics) The bud smells like a mix of sweet lemons, grapefruit, cheese and sugary sweet berries. The flavour is quite similar to the smell, but the taste of the exhale is what earned its popularity. The aroma produced by these flowers is strong but not pungent with a high terpene percentage ranging 2%-4%.

| LINEAGE  | Las Vegas Lemon Skunk x Member Berry RBX                                                  |
|----------|-------------------------------------------------------------------------------------------|
| VARIETY  | Sativa                                                                                    |
| TERPENES | Myrcene, Ocimene, Caryophyllene, Farnesene.                                               |
| QUALITY: | Hang dried and slow cured for final packaging in an air-tight bag for ultimate freshness. |