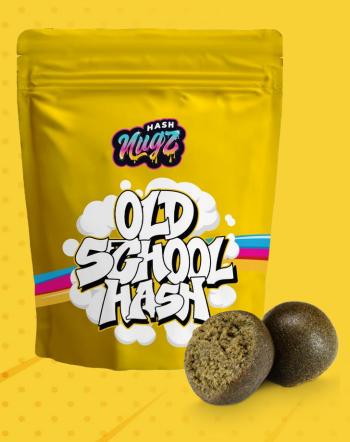

### NUGZ Old School Hash - 3g

Old School Hash (OSH) is a traditional hash derived from indoor grown genetics. Produced using age-old sieving methods, Old School Hash is dry-sifted, gently heated, and pressed into a consistent, sticky, malleable resin to deliver an authentic hash with enhanced levels of purity and rich flavors. Our OSH is offered in rotating strains from the Cannara garden.

| ТҮРЕ     | Old School Hash 3g                |
|----------|-----------------------------------|
| GENETIC  | Single Strain – Rotating Genetics |
| TERPENES | Rotating                          |

#### **KEY SELLING POINTS**

- High Potency, full flavour old school hash
- Carefully curated premium input blends with
   no additives or fillers

HANG

DRIED

INDOOR

GROWN

SLOW

CURED