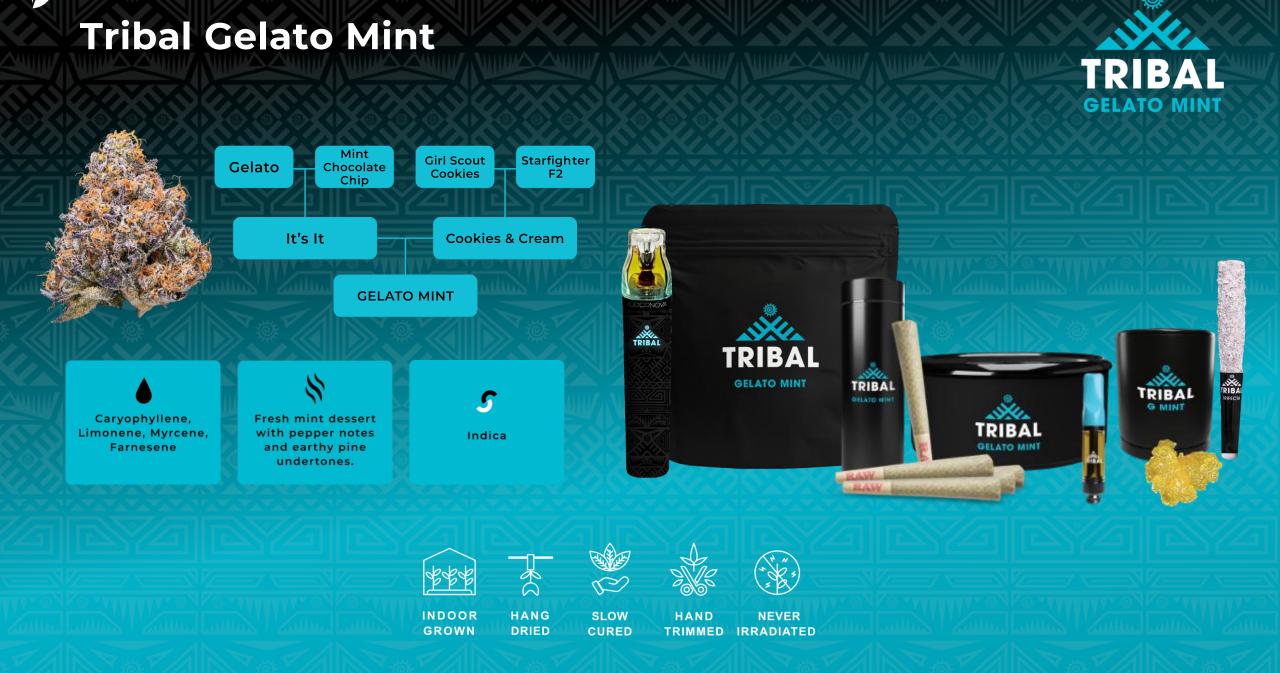

#### **Tribal – Cannara's House of Genetics**

#### **Dried Flower and Pre-rolls**

At Tribal, we believe the journey to be as important as the destination. This core belief is what drives us to apply care and attention to every step involved in cultivating our cannabis. From pheno-hunting and top-shelf genetics selection to developing innovative harvesting techniques, our commitment to this is illustrated by our meticulous cultivation techniques: indoor cultivation, hand-trim, slow-drying and hanging flowers.

GROWN

HANG

DRIED

SLOW HAND NEVER CURED TRIMMED IRRADIATED

High-purity, full-flavoured extracts.

RIB/

Tribal's concentrates are derived from our fresh-frozen genetics, grown indoors and extracted using a BHO cryogenic process to preserve the flower's profile, offering one of the highest levels of purity by preferentially extracting cannabinoids, terpenes and flavonoids.