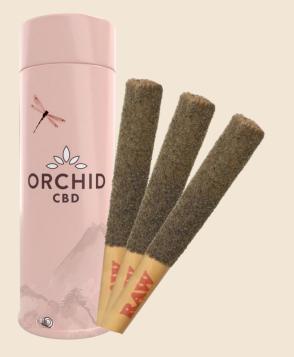

### ORCHID CBD RNTZ Live Resin Vape – 1g

Canada #1 CBD Flower now available in Live Resin! Introducing Orchid CBD's CBD Rntz Live Resin vape cart. With only one ingredient, our fresh frozen, in-house grown CBD Runtz flower, consumer can expect a true-to-flower flavour and experience.

| GENETIC  | Runtz x Mystic Magic                         |
|----------|----------------------------------------------|
| тнс      | 25-35%                                       |
| CBD      | 45-55%                                       |
| TERPENES | Myrcene, Caryophyllene, Limonene, Farnesene. |

- Canada's #1 CBD genetic with a cult-like following among budtenders.
- Appeals to both CBD and THC lovers with a versatile cannabinoid profile.
- 100% live resin, no additives or fillers