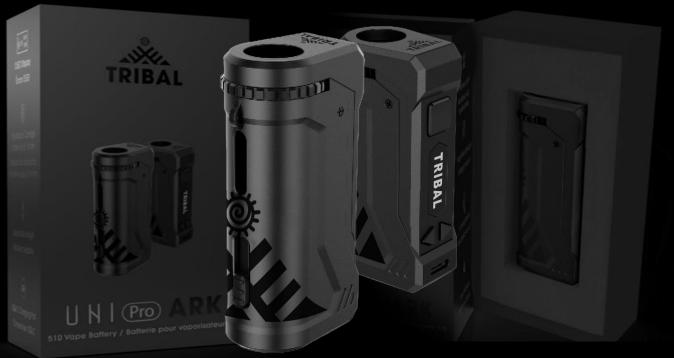

### **TRIBAL UNI Pro ARK**

We believe in enjoying the journey just as much as the destination and this is your vessel, the UNI Pro **ARK**.

We searched the wonders of the world for the right builder of your ARK, joining forces with the innovative team at Yocan to bring you Tribal's version of their best-in-class Uni Pro. Use your ARK for an uncomplicated, reliable travel companion — small, yet powerful and durable, to confidently lead you on an amazing journey, each and every time.

### TRIBAL UNI Pro ARK

tin de

Diameter Adjustment

Level Window -----

650mAh Box Mod ----

Height Adjustment ---

- ---- Power Button
- ---- OLED Display

RIB

- Right Button (+) Left Button (-)
- USB-C Port

- Premium 510 vape battery
- Adjustable height and diameter to accept a wide range of carts
- Voltage range 1.8V 4.2V for optimal temperature control to maximize flavour
- 10-second preheat function
- Long-lasting durability:
  - Full zinc alloy metal body
  - 510-Threaded magnetic adaptor (x3) included to reduce wear during cartridge change
- Fast charging USB-C port