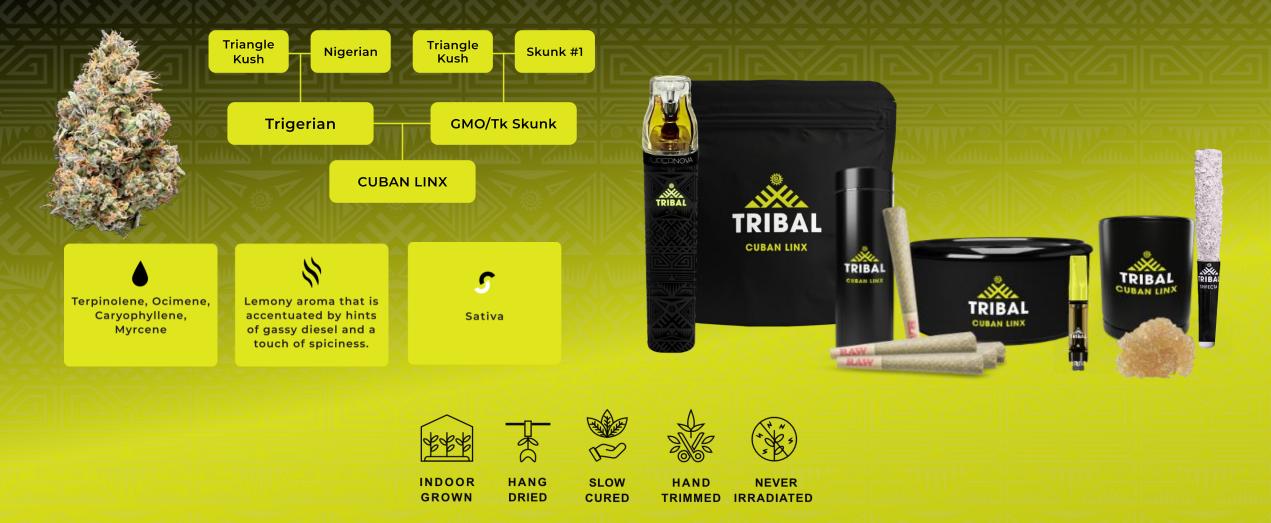

### NUGZ Cuban Linx Shatter - 1g

Get ready to drop some BHOmbs with Nugz Shatter - crispy, golden, and absolutely irresistible! We start with our premium homegrown OG Sativa Cuban Linx and extract all the rich cannabinoids and terpenes. Our team of hash makers then purify and cool the resulting hash oil into high-potency golden slabs of shatter with a refreshing citrusy lemon aroma that adds a vibrant twist to your sesh!

| ТҮРЕ     | Shatter                                |
|----------|----------------------------------------|
| LINEAGE  | Cuban Linx (Trigerian x GMO/ Tk Skunk) |
| VARIETY  | Sativa                                 |
| TERPENES | Terpinolene, Caryophyllene, Ocimene    |

#### **KEY SELLING POINTS**

- High potency dab at an affordable price.
- Strain-specific, single input for a consistent experience.
- Newest category of concentrates from Canada's #1 BHO hash lab.

STRAIN SPECIFIC