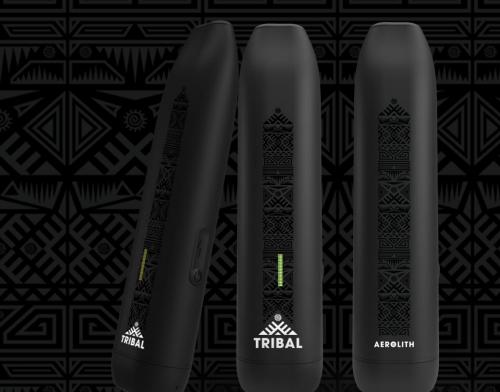

### **TRIBAL UNI Pro ARK**

We believe in enjoying the journey just as much as the destination and this is your vessel, the UNI Pro **ARK**.

We searched the wonders of the world for the right builder of your ARK, joining forces with the innovative team at Yocan to bring you Tribal's version of their best-in-class Uni Pro. Use your ARK for an uncomplicated, reliable travel companion — small, yet powerful and durable, to confidently lead you on an amazing journey, each and every time.

### TRIBAL UNI Pro ARK

tin de

Diameter Adjustment

Level Window -----

650mAh Box Mod ----

Height Adjustment ---

- ---- Power Button
- ---- OLED Display

RIB

- Right Button (+) Left Button (-)
- USB-C Port

- Premium 510 vape battery
- Adjustable height and diameter to accept a wide range of carts
- Voltage range 1.8V 4.2V for optimal temperature control to maximize flavour
- 10-second preheat function
- Long-lasting durability:
  - Full zinc alloy metal body
  - 510-Threaded magnetic adaptor (x3) included to reduce wear during cartridge change
- Fast charging USB-C port

### TRIBAL Aerolith Dry Flower Vaporizer

Crafted with high-quality, heat-resistant materials, the Tribal Aerolith dry flower vaporizer has been designed with durability and safety in mind, ensuring peace of mind as you explore the art of dry flower vaporization. Its compact design fits perfectly in your pocket, making it the ideal companion for on-the-go adventures. Take Aerelith, and the power of vaporization, wherever life's journey takes you.

#### **TECH SPECS**

- Aluminum gun metal finish
- 4 Temperature Settings (182.2°C to 226.6°C / 360 °F to 440 °F)
- Battery Capacity: 880mah
- Voltage 3.2v-4.2v
- Fast Charging USB-C Charging Port
- 10.9 cm / 4.29" length

- Effortless cleaning.
- Straight airflow.
- Portable and pocket-friendly one-click control.