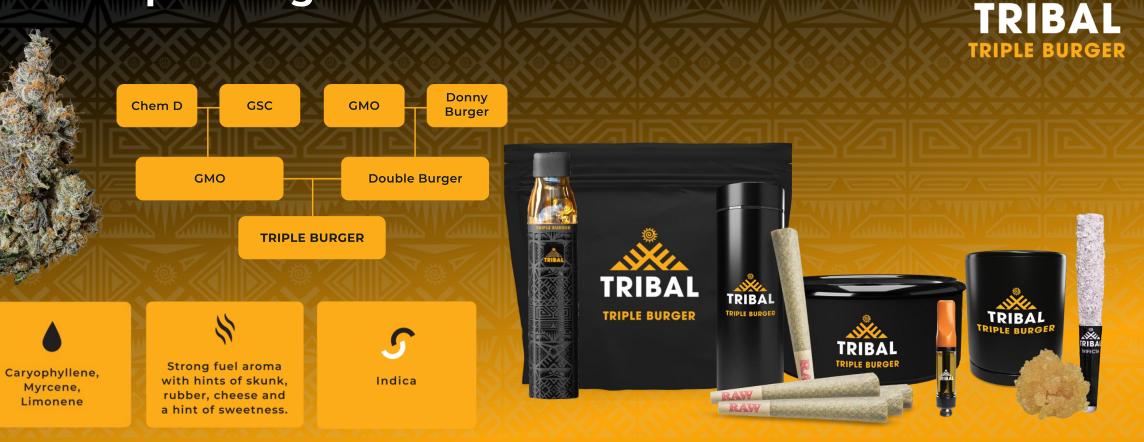

#### NUGZ Triple Burger Fresh Frozen Hash Rosin - 1g

Ever taken a relaxing soak in a natural hot spring? The salty-sulfer smell lingering in the air while your stresses just melt away? Return to bliss with Nugz Triple Burger Fresh Frozen Hash Rosin. Our FFHR is made by washing frozen premium grade Triple Burger flower and sieving the trichomes through 159µm to 73µm wash bags in ice water to produce a bubble hash. We then gently heat and press the hash through a fine micron bag until a rosin is forced out. The resulting end product being a solventless, cannabinoid and terpene rich extract.

| YPE     | Hash Rosin 1g              |       |        |      |     |  |
|---------|----------------------------|-------|--------|------|-----|--|
| INEAGE  | GMO x Double Burger        |       |        |      |     |  |
| ARIETY  | Indica                     |       |        |      |     |  |
| ERPENES | Limonene, Caryophyllene, M | yrcer | ne, Fo | rnes | ene |  |

#### **KEY SELLING POINTS**

FLOWER

- Premium solventless hash rosin.
- Canada's top-selling (#1) hash rosin product line.

**STRAIN** 

SPECIFIC

• Full flavour experience from our rare genetics library.

FRESH **ICE WATER** EXTRACTION FROZEN