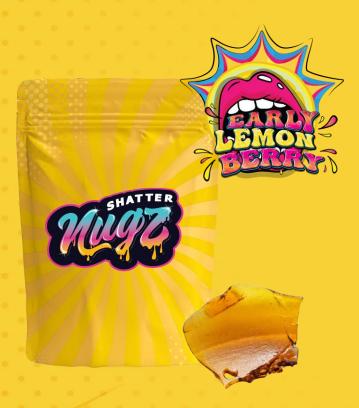

#### Shatter

Get ready to drop some **BHOmbs** with Nugz Shatter - crispy, golden, and utterly irresistible!

We source the finest homegrown genetics and use closed loop extraction to capture rich cannabinoids and terpenes, resulting in high-potency, golden slabs with a refreshing aroma. Experience a powerful, clean high—Nugz Shatter elevates your dabbing and enhances any roll or sesh, thanks to our advanced growing and extraction methods.

### NUGZ Early Lemon Berry Shatter - 1g

Like the golden top on a crème brûlée, Nugz Shatter is a tastey treat - crispy, golden, and absolutely irresistible! We start with our premium homegrown OG Early Lemon Berry and extract all the rich cannabinoids and terpenes. After processing, the results are high-potency golden slabs of shatter with a refreshing tropical fruit aroma that adds a vibrant twist to your sesh!

| ТҮРЕ     |  |
|----------|--|
| LINEAGE  |  |
| VARIETY  |  |
| TERPENES |  |

| Shatter                |              |       |       |     |     |         |       |
|------------------------|--------------|-------|-------|-----|-----|---------|-------|
| Early Lemon Berry (Las | Vegas Lemo   | on Sk | unk > | кМе | mbe | r Berry | (RBX) |
| Sativa                 |              |       |       |     |     |         |       |
| Myrcene, Limonene, C   | Caryophyllen | e     |       |     |     |         |       |

#### **KEY SELLING POINTS**

- High potency dab at an affordable price.
- Strain-specific, single input for a consistent experience.
- Newest category of concentrates from Canada's #1 BHO hash lab.

STRAIN SPECIFIC