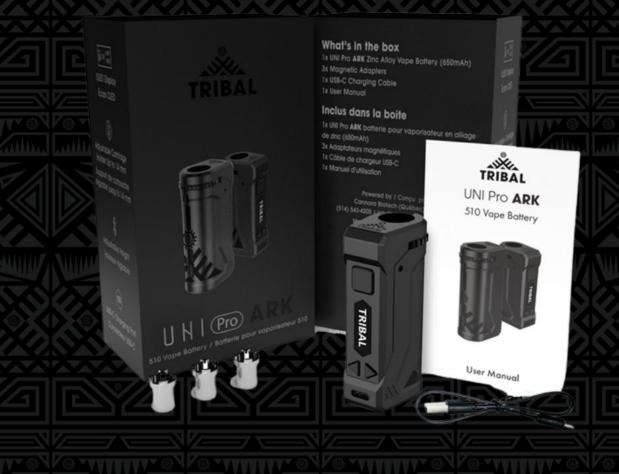

### Additional Information:

- Battery Capacity: 650mAh
- Universal 510 Cartridge compatibility:
  - o Diameter: 7-14mm
  - Length: > 42 mm
  - Resistance: > 0.5 Ohm
- Temperature range: 1.8V 4.2V
- Package Contents:
  - o 1x UNI Pro ARK Zinc Alloy Vape Battery
  - 3x Magnetic Adapters
  - 1x USB-C Charging Cable
  - User Manual (EN/FR)