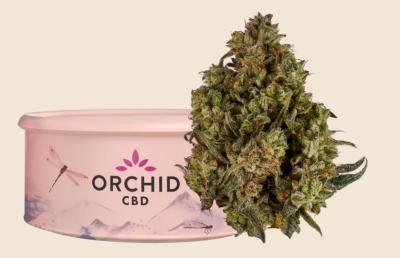

### **ORCHID CBD RNTZ**

CBD Runtz is a Hybrid Sativa-dominant strain from Exotic Genetix, a cross of Runtz and Mystic Magic CBD. With a CBD rich 2:1 ratio (THC:CBD), the flavour profile found in this genetic give it a fruity, sweet aroma.

| GENETIC   | Runtz x Mystic Magic                                                                                                       |
|-----------|----------------------------------------------------------------------------------------------------------------------------|
| THC       | 7 – 13%                                                                                                                    |
| CBD       | 7 – 13 %                                                                                                                   |
| TERPENE % | 2-5%                                                                                                                       |
| TERPENES  | Myrcene, Caryophyllene, Limonene, Farnesene.                                                                               |
| QUALITY:  | Hang dried, hand trimmed, and slow cured in curing barrels for final packaging in an air-tight can for ultimate freshness. |

#### **KEY SELLING POINTS**

- Cult-like following among budtenders.
- Appeals to both CBD and THC lovers with a versatile cannabinoid profile for daytime/focus/relief usages.
- AAAA Quality with high total terpenes percentage.