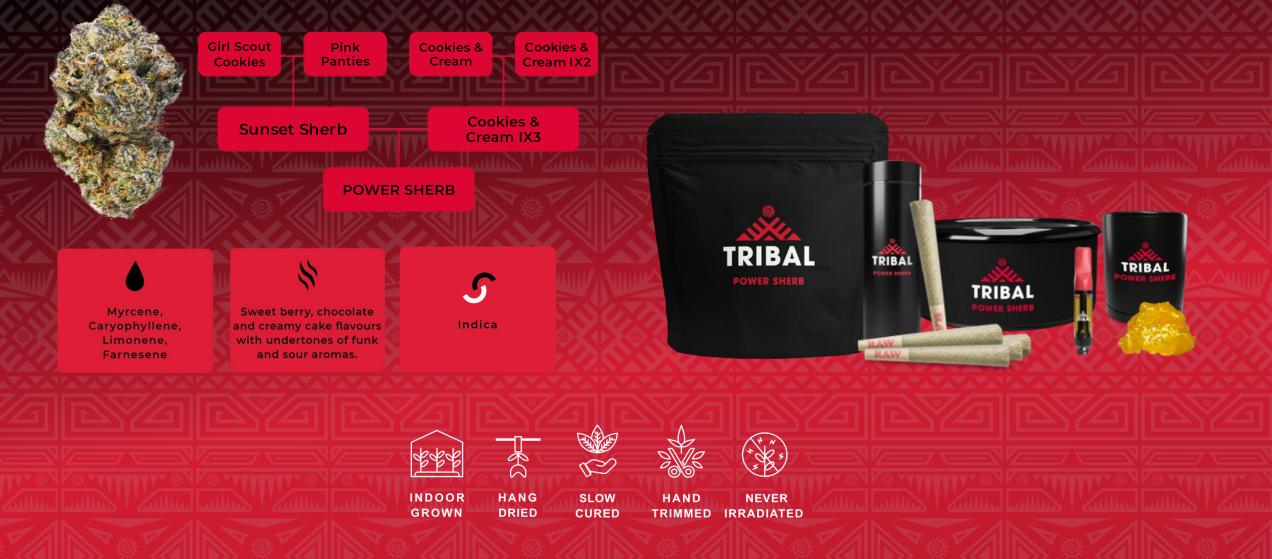

#### **Tribal – Cannara's House of Genetics**

#### **Dried Flower and Pre-rolls**

At Tribal, we believe the journey to be as important as the destination. This core belief is what drives us to apply care and attention to every step involved in cultivating our cannabis. From pheno-hunting and top-shelf genetics selection to developing innovative harvesting techniques, our commitment to this is illustrated by our meticulous cultivation techniques: indoor cultivation, hand-trim, slow-drying and hanging flowers.

GROWN

HANG

DRIED

SLOW HAND NEVER CURED TRIMMED IRRADIATED

High-purity, full-flavoured extracts.

RIB/

Tribal's concentrates are derived from our fresh-frozen genetics, grown indoors and extracted using a BHO cryogenic process to preserve the flower's profile, offering one of the highest levels of purity by preferentially extracting cannabinoids, terpenes and flavonoids.