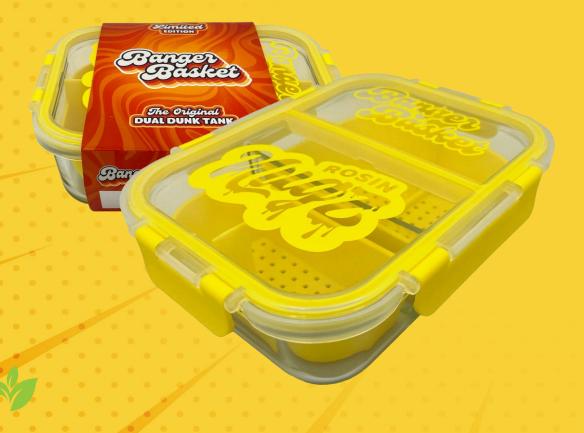

### **TRIBAL** Banger Basket

Introducing the Tribal Banger Basket. In partnership with LeGrow Collective, we are happy to offer a one-stop cleaning shop for all your smoking accessory needs. A divided internal chamber allows for two different solutions to be kept, and a pierced internal basket allows all the fluid to drain when you are ready to remove your banger, bowl, dabber, or any other mid-sized smoking accessory that you'd like to clean. Being on-the-go is no reason not to come correct. Pick up your Banger Basket today and be the envy of all the heads at your next sesh!

- Innovative dab accessory from Canadian inventor Kyle LeGrow (Le Grow Collective)
- Leak proof for easy travel
- Dual bay for initial and final clean

# **NUGZ Banger Basket**

Introducing the Nugz Banger Basket. In partnership with LeGrow Collective, we are happy to offer a one-stop cleaning shop for all your smoking accessory needs. A divided internal chamber allows for two different solutions to be kept, and a pierced internal basket allows all the fluid to drain when you are ready to remove your banger, bowl, dabber, or any other mid-sized smoking accessory that you'd like to clean. Being on-the-go is no reason not to come correct. Pick up your Banger Basket today and be the envy of all the heads at your next sesh!