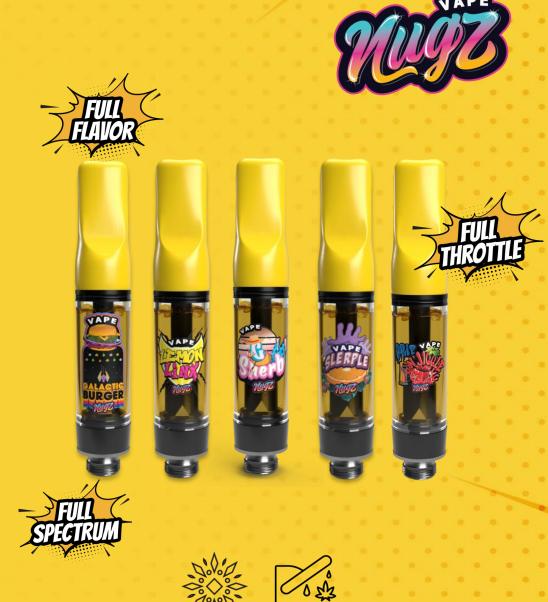

### NUGZ Cured Resin 510 Vape - 1g

Say hello to the new Nugz Vape! Each cart offers the authentic cannabis high of a full-spectrum cured resin, mixed with a terpene rich cured resin to crank the flavour up to 11! Finished off by packaging the oil in a premium Ascera cartridge with ceramic tip and Japanese cotton wick. Nugz Vape Carts, A better way at a better price.

TYPEASCERA XT-75 Ceramic 510 CartINPUTStrain-specific resin + terpenesPREMIUMCeramic mouthpiece and post with triangular portsMATERIALSBorosilicate glass reservoir<br/>Japanese Cotton Wick + Quartz Coil

#### **KEY SELLING POINTS**

- Full spectrum resin vape at disti vape pricing
- Same premium hardware as Canada's #1 live resin Tribal vapes
- Flavour forward for customers looking for a non-cannabis flavour experience

| Flavour         | Format |
|-----------------|--------|
| G Sherb         | lg     |
| Lemon Linx      | lg     |
| Galactic Burger | 1g     |
| Slerple         | 1g     |
| Drip n' Jiggle  | lg     |