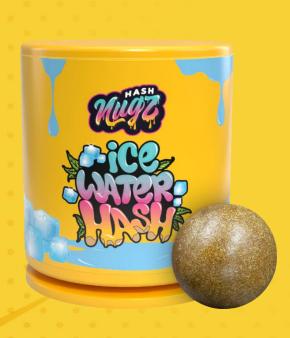

### NUGZ Ice Water Hash - 1g

Nugz Ice Water Hash is a premium bubble hash derived from our rare genetic library, delivering true-to-strain terpene and flavour profiles. Produced using solventless extraction, Ice Water Hash is agitated and sieved in ice water to extract mature trichome heads and resin from whole buds. Nugz Ice Water Hash is offered in a rotation of single-strain genetics including Early Lemon Berry, Gelato Mint, Cuban Linx, Terple, Power Sherb, and Slapz.

| ТҮРЕ     | Ice Water Hash 1g                 |
|----------|-----------------------------------|
| GENETIC  | Single Strain – Rotating Genetics |
| TERPENES | Rotating                          |

#### **KEY SELLING POINTS**

- Premium ice water hash temple ball at disruptive pricing
- Unique concentrate with balanced cannabinoid profile
- Rotating genetics from our rare genetic library, strains listed on label
- Premium temple ball in glass bottomed rook jar and full label top to help consumers organize their concentrates